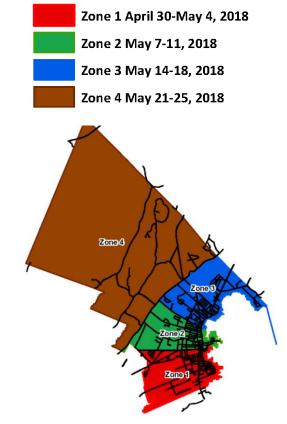

## **SPRING LEAF AND BRUSH PICK-UP 2018**

Please help us provide you with the most efficient service we can. The City is being divided up into 4 zones. Each zone will be assigned one week dedicated to leaf and brush pick-up for the streets within that zone.

See the map below for your zone and designated pick-up week.

Pick-up times will be 7 AM to 3 PM daily for each designated zone.

We are only picking up roadside piles of leaves and separate brush piles consisting of tree limbs and branches. Keeping the leaf piles and brush piles separate helps us to properly recycle the two items and makes the process more efficient. Leaf piles may be covered with a tarp to prevent them from blowing around, but please do not bag them.